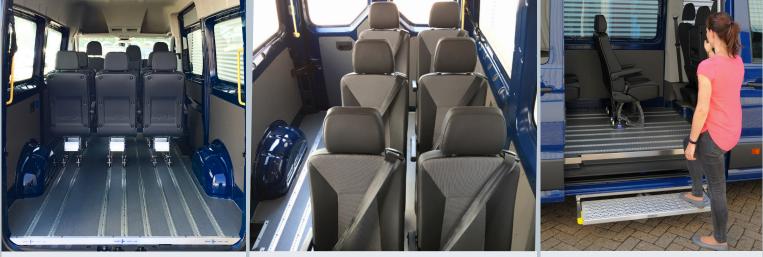

## Volkswagen Crafter 9-seater

Smartfloor provides flexibility inside your vehicle.

Smartseats can be flexibly arranged in the passenger cabin as needed.

Electric step at the side entry allows easy access to the passenger cabin.

### THESE FACTS MAKE ALL THE DIFFERENCE

- » flexible & individual planned Smartfloor aluminium floor
- » quick & flexible configuration of passenger cabin with removable seats
- » Smartseats with upholstery or artificial leather
- » Smartseats with 1x armrest for more seating comfort
- » optional Smartseats with ISOfix mounting for attaching child seats
- » electric step at side entry for easy access to the passenger cabin
- » grab handle at side entry
- » interior trim of passenger cabin by AMF-Bruns
- » approval as special-purpose vehicle