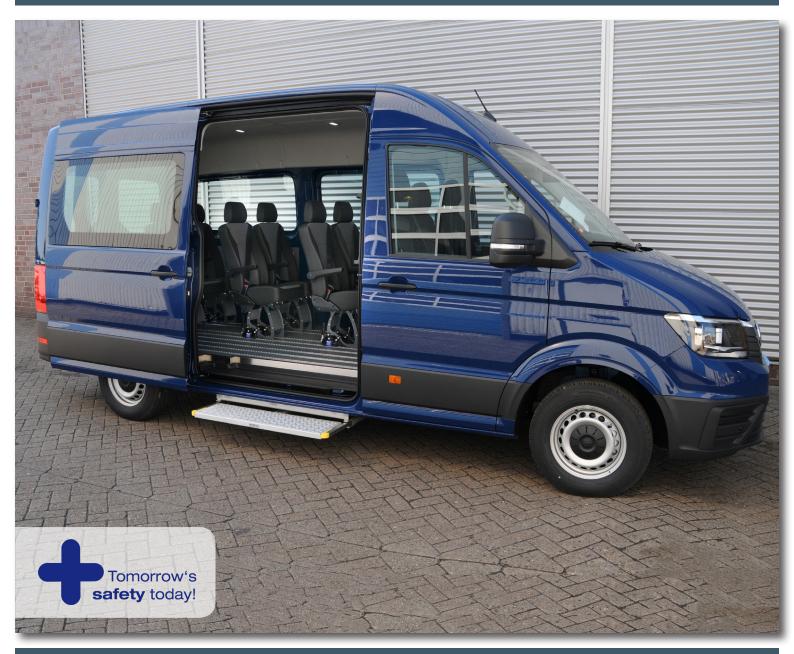

## Volkswagen Crafter 9-seater

Smartfloor provides flexibility inside your vehicle.

Smartseats can be flexibly arranged in the passenger cabin as needed.

Electric step at the side entry allows easy access to the passenger cabin.

### THESE FACTS MAKE ALL THE DIFFERENCE

- » flexible & individual planned Smartfloor aluminium floor
- » quick & flexible configuration of passenger cabin with removable seats
- » Smartseats with upholstery or artificial leather
- » Smartseats with 1x armrest for more seating comfort
- » optional Smartseats with ISOfix mounting for attaching child seats
- » electric step at side entry for easy access to the passenger cabin
- » grab handle at side entry
- » interior trim of passenger cabin by AMF-Bruns
- » approval as special-purpose vehicle